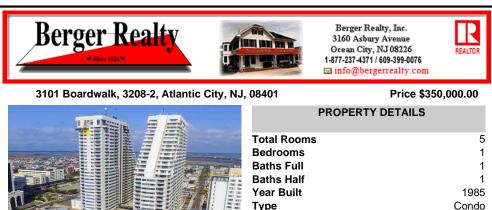

## COMMENTS

911 SF Fabulous Terrace Unit with upgraded and gorgeous terrace (291 SF) not included in square footage. Spectacular views! Enjoy the large living room (sofa bed) with flex dining room and eat-in kitchen and large bedroom suite area. Furnishings included. Terrace units are large and there are only a few of them. It's a must see. Enjoy the Olympic size indoor pool and ...

| PROPERTY DETAILS |         |
|------------------|---------|
| Total Rooms      | 5       |
| Bedrooms         | 1       |
| Baths Full       | 1       |
| Baths Half       | 1       |
| Year Built       | 1985    |
| Туре             | Condo   |
| Block Number     | 28      |
| Listing #        | 586945  |
| Taxes            | 6111.00 |