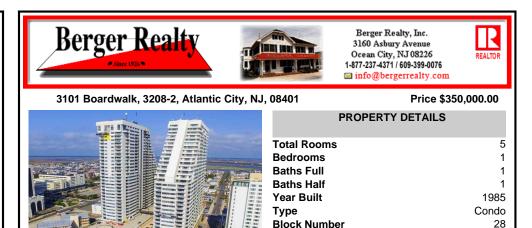

| PROPERTY DETAILS |         |
|------------------|---------|
| Total Rooms      | 5       |
| Bedrooms         | 1       |
| Baths Full       | 1       |
| Baths Half       | 1       |
| Year Built       | 1985    |
| Туре             | Condo   |
| Block Number     | 28      |
| Listing #        | 586945  |
| Taxes            | 6111.00 |

## COMMENTS

911 SF Fabulous Terrace Unit with upgraded and gorgeous terrace (291 SF) not included in square footage. Spectacular views! Enjoy the large living room (sofa bed) with flex dining room and eat-in kitchen and large bedroom suite area. Furnishings included. Terrace units are large and there are only a few of them. It's a must see. Enjoy the Olympic size indoor pool and ...