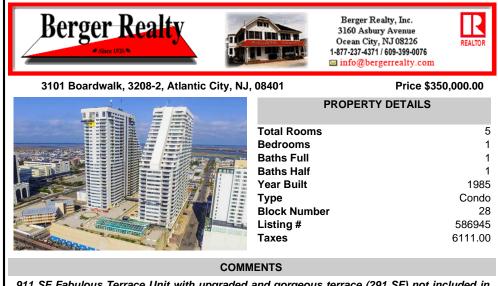

| PROPERTY DETAILS |         |
|------------------|---------|
| Total Rooms      | 5       |
| Bedrooms         | 1       |
| Baths Full       | 1       |
| Baths Half       | 1       |
| Year Built       | 1985    |
| Туре             | Condo   |
| Block Number     | 28      |
| Listing #        | 586945  |
| Taxes            | 6111.00 |
|                  |         |

## COMMENTS

911 SF Fabulous Terrace Unit with upgraded and gorgeous terrace (291 SF) not included in square footage. Spectacular views! Enjoy the large living room (sofa bed) with flex dining room and eat-in kitchen and large bedroom suite area. Furnishings included. Terrace units are large and there are only a few of them. It's a must see. Enjoy the Olympic size indoor pool and ...