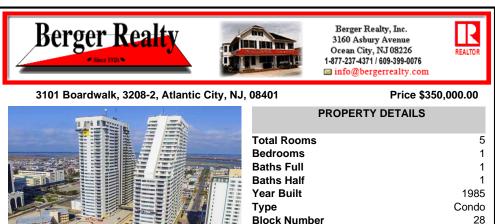

| PROPERTY DETAILS |         |
|------------------|---------|
| Total Rooms      | 5       |
| Bedrooms         | 1       |
| Baths Full       | 1       |
| Baths Half       | 1       |
| Year Built       | 1985    |
| Туре             | Condo   |
| Block Number     | 28      |
| Listing #        | 586945  |
| Taxes            | 6111.00 |
|                  |         |

## COMMENTS

911 SF Fabulous Terrace Unit with upgraded and gorgeous terrace (291 SF) not included in square footage. Spectacular views! Enjoy the large living room (sofa bed) with flex dining room and eat-in kitchen and large bedroom suite area. Furnishings included. Terrace units are large and there are only a few of them. It's a must see. Enjoy the Olympic size indoor pool and ...