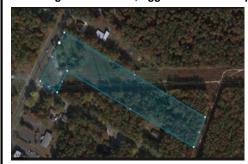

Berger Realty, Inc. 3160 Asbury Avenue Ocean City, NJ 08226 1-877-237-4371/609-399-0076 info@bergerrealty.com

PROPERTY DETAILS

3044 English Creek Ave, Egg Harbor Township, NJ, 08234

Price \$199,000.00

| 1 1101 =111 1 3=1711=0 |         |
|------------------------|---------|
| Total Rooms            |         |
| Bedrooms               | 0       |
| Baths Full             | 0       |
| Baths Half             | 0       |
| Year Built             |         |
| Туре                   |         |
| Block Number           | 1702    |
| Listing #              | 586910  |
| Taxes                  | 3479.00 |

# **COMMENTS**

PRICE TO SELL: \$199,000.00 Total of 5.07 acres for sale. Formerly approved for Office Development project - 10,000 sf. Medical / office permitted. All approvals have lapsed. Excellent parking. Call LA for details. Near ShopRite, TD Bank, Hilton Suites, Atlanticare Health Park and busy Black Horse Pike corridor....