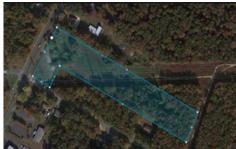

PROPERTY DETAILS

3044 English Creek Ave, Egg Harbor Township, NJ, 08234

Price \$199,000.00

# COMMENTS

PRICE TO SELL: \$199,000.00 Total of 5.07 acres for sale. Formerly approved for Office Development project - 10,000 sf. Medical / office permitted. All approvals have lapsed. Excellent parking. Call LA for details. Near ShopRite, TD Bank, Hilton Suites, Atlanticare Health Park and busy Black Horse Pike corridor....