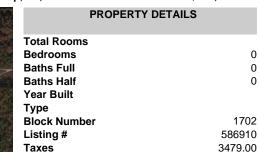

3044 English Creek Ave, Egg Harbor Township, NJ, 08234

|                               | PROPERTY DETAILS |         |
|-------------------------------|------------------|---------|
| AN AND AND                    | Total Rooms      |         |
|                               | Bedrooms         | 0       |
| and a second second           | Baths Full       | 0       |
| and the call of Elizable alle | Baths Half       | 0       |
| COMPANY OF THE STREET         | Year Built       |         |
|                               | Туре             |         |
|                               | Block Number     | 1702    |
|                               | Listing #        | 586910  |
|                               | Taxes            | 3479.00 |