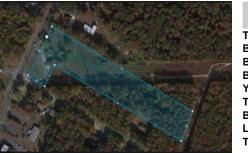

# COMMENTS

PRICE TO SELL: \$199,000.00 Total of 5.07 acres for sale. Formerly approved for Office Development project - 10,000 sf. Medical / office permitted. All approvals have lapsed. Excellent parking. Call LA for details. Near ShopRite, TD Bank, Hilton Suites, Atlanticare Health Park and busy Black Horse Pike corridor ....

## COMMENTS

PRICE TO SELL: \$199,000.00 Total of 5.07 acres for sale. Formerly approved for Office Development project - 10,000 sf. Medical / office permitted. All approvals have lapsed. Excellent parking. Call LA for details. Near ShopRite, TD Bank, Hilton Suites, Atlanticare Health Park and busy Black Horse Pike corridor ....