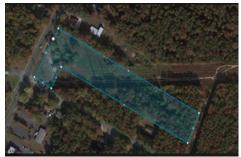

Berger Realty, Inc. 3160 Asbury Avenue Ocean City, NJ 08226 1-877-237-4371/609-399-0076 info@bergerrealty.com

PROPERTY DETAILS

3044 English Creek Ave, Egg Harbor Township, NJ, 08234

Price \$199,000.00

| Total Rooms  |         |
|--------------|---------|
| Bedrooms     | 0       |
| Baths Full   | 0       |
| Baths Half   | 0       |
| Year Built   |         |
| Туре         |         |
| Block Number | 1702    |
| Listing #    | 586910  |
| Taxes        | 3479.00 |

# **COMMENTS**

PRICE TO SELL: \$199,000.00 Total of 5.07 acres for sale. Formerly approved for Office Development project - 10,000 sf. Medical / office permitted. All approvals have lapsed. Excellent parking. Call LA for details. Near ShopRite, TD Bank, Hilton Suites, Atlanticare Health Park and busy Black Horse Pike corridor....