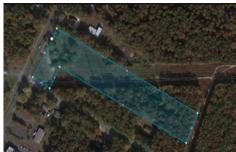

PROPERTY DETAILS

3044 English Creek Ave, Egg Harbor Township, NJ, 08234

Price \$199,000.00

 Total Rooms
 0

 Bedrooms
 0

 Baths Full
 0

 Baths Half
 0

 Year Built
 7

 Type
 Block Number
 1702

 Listing #
 586910

 Taxes
 3479.00

# COMMENTS

PRICE TO SELL: \$199,000.00 Total of 5.07 acres for sale. Formerly approved for Office Development project - 10,000 sf. Medical / office permitted. All approvals have lapsed. Excellent parking. Call LA for details. Near ShopRite, TD Bank, Hilton Suites, Atlanticare Health Park and busy Black Horse Pike corridor....