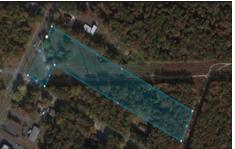

# COMMENTS

PRICE TO SELL: \$199,000.00 Total of 5.07 acres for sale. Formerly approved for Office Development project - 10,000 sf. Medical / office permitted. All approvals have lapsed. Excellent parking. Call LA for details. Near ShopRite, TD Bank, Hilton Suites, Atlanticare Health Park and busy Black Horse Pike corridor....