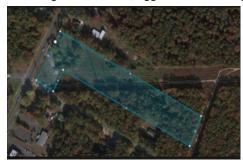

# **COMMENTS**

PRICE TO SELL: \$199,000.00 Total of 5.07 acres for sale. Formerly approved for Office Development project - 10,000 sf. Medical / office permitted. All approvals have lapsed. Excellent parking. Call LA for details. Near ShopRite, TD Bank, Hilton Suites, Atlanticare Health Park and busy Black Horse Pike corridor....