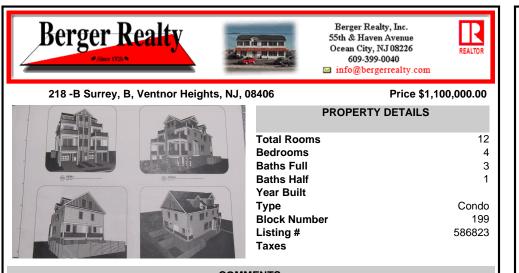

## COMMENTS

Welcome home to 218 N Surrey Ave Unit B. Coming soon, New Construction. Approx 2609 Sq ft. Four stories, 4 bedrooms, 3.5 baths, Elevator to each floor, large Garage, Flex room on 4th floor. Decks with gorgeous Intra-coastal Water Views. Situated on a 50 x 80 lot with unobstructed water & skyline views !!. Chefs kitchen, custom trim work, SS appliances. Ample space in...