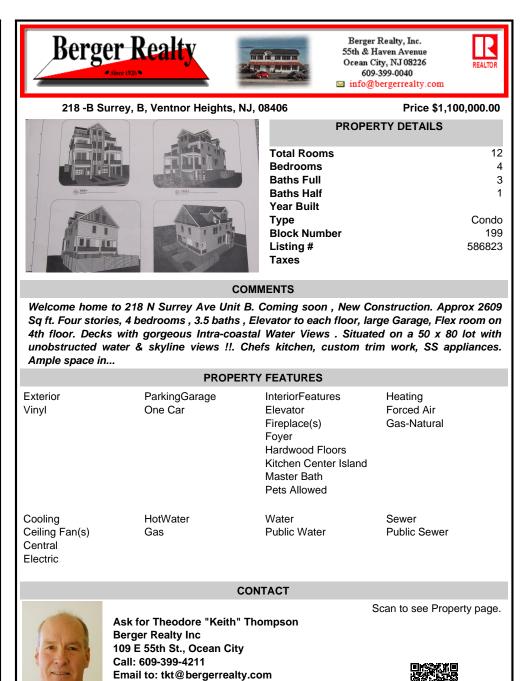

## COMMENTS

Welcome home to 218 N Surrey Ave Unit B. Coming soon, New Construction. Approx 2609 Sq ft. Four stories, 4 bedrooms, 3.5 baths, Elevator to each floor, large Garage, Flex room on 4th floor. Decks with gorgeous Intra-coastal Water Views. Situated on a 50 x 80 lot with unobstructed water & skyline views !!. Chefs kitchen, custom trim work, SS appliances. Ample space in...