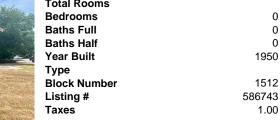

| Total Rooms  |        |
|--------------|--------|
| Bedrooms     | 0      |
| Baths Full   | 0      |
| Baths Half   | 0      |
| Year Built   | 1950   |
| Туре         |        |
| Block Number | 1512   |
| Listing #    | 586743 |
| Taxes        | 1.00   |
|              |        |

**PROPERTY DETAILS** 