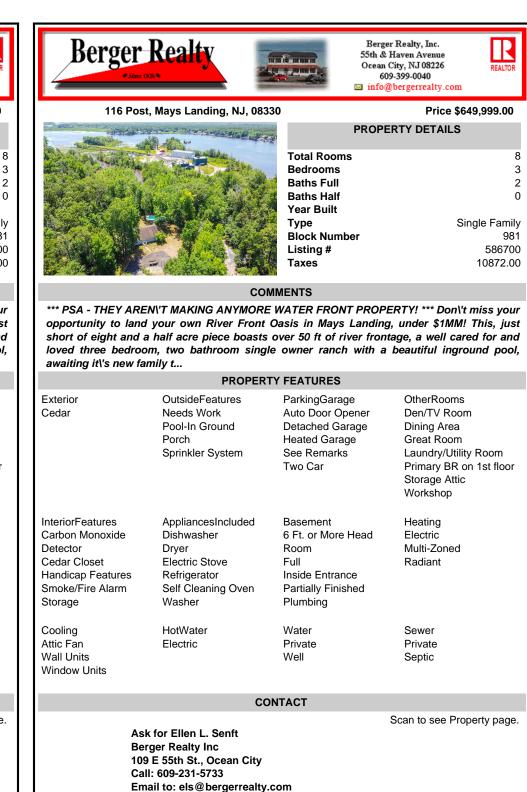

\*\*\* PSA - THEY AREN'T MAKING ANYMORE WATER FRONT PROPERTY! \*\*\* Don't miss your opportunity to land your own River Front Oasis in Mays Landing, under \$1MM! This, just short of eight and a half acre piece boasts over 50 ft of river frontage, a well cared for and loved three bedroom, two bathroom single owner ranch with a beautiful inground pool, awaiting it's new family t...