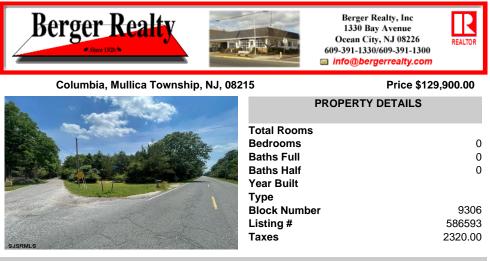

### COMMENTS

Come on over to Columbia... Opportunity to possibly subdivide and build 2 homes or other possibilities. Total of 4.56 acres in the 2 acre zone of Elwood Village. Township code attached for basic information. At this point, it is just raw land with opportunity. No leg work has been done to confirm any information. Buyer to do their own due diligence, and confirm any potenti...

## COMMENTS

Come on over to Columbia... Opportunity to possibly subdivide and build 2 homes or other possibilities. Total of 4.56 acres in the 2 acre zone of Elwood Village. Township code attached for basic information. At this point, it is just raw land with opportunity. No leg work has been done to confirm any information. Buyer to do their own due diligence, and confirm any potenti...