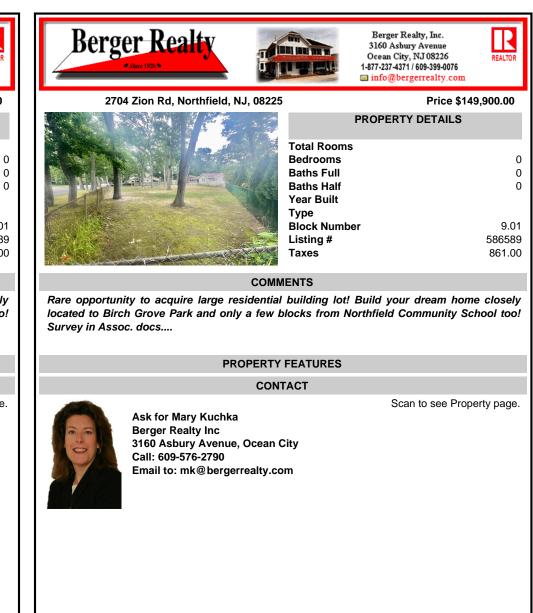

|           | Total Rooms  |        |
|-----------|--------------|--------|
|           | Bedrooms     | 0      |
| NA GE     | Baths Full   | 0      |
| - 10 1000 | Baths Half   | 0      |
|           | Year Built   |        |
|           | Туре         |        |
|           | Block Number | 9.01   |
|           | Listing #    | 586589 |
| XXXX      | Taxes        | 861.00 |
|           |              |        |

COMMENTS

Rare opportunity to acquire large residential building lot! Build your dream home closely located to Birch Grove Park and only a few blocks from Northfield Community School too! Survey in Assoc. docs....