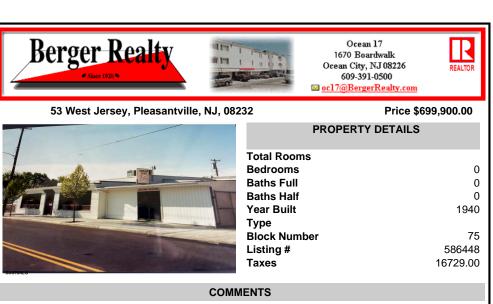

## COMMENTS

Commercial building over 7,000 sf total, including shop areas which can be more warehouse. Plus retail frontage with office space. Plenty of off street parking for company vehicles. Selling the building at \$699,900. The building has a retail show room, 3 phaser electric, gas heat and 20 ton AC unit. The property sits in the UEZ commercial zone in the business distr...

Water

Public

Ask for Monica Raab Berger Realty Inc 1670 Boardwalk, Ocean City Call: 609-432-3880 Email to: msr@bergerrealty.com

Commercial building over 7,000 sf total, including shop areas which can be more warehouse. Plus retail frontage with office space. Plenty of off street parking for company vehicles. Selling the building at \$699,900. The building has a retail show room, 3 phaser electric, gas heat and 20 ton AC unit. The property sits in the UEZ commercial zone in the business distr...