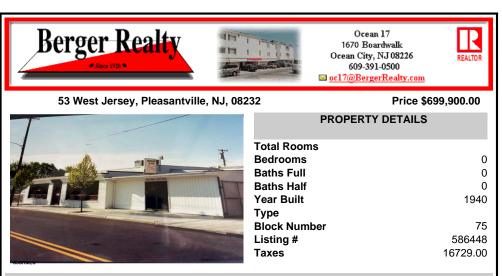

## COMMENTS

Commercial building over 7,000 sf total, including shop areas which can be more warehouse. Plus retail frontage with office space. Plenty of off street parking for company vehicles. Selling the building at \$699,900. The building has a retail show room, 3 phaser electric, gas heat and 20 ton AC unit. The property sits in the UEZ commercial zone in the business distr...

Water

Public

Ask for Monica Raab Berger Realty Inc 1670 Boardwalk, Ocean City Call: 609-432-3880 Email to: msr@bergerrealty.com

Commercial building over 7,000 sf total, including shop areas which can be more warehouse. Plus retail frontage with office space. Plenty of off street parking for company vehicles. Selling the building at \$699,900. The building has a retail show room, 3 phaser electric, gas heat and 20 ton AC unit. The property sits in the UEZ commercial zone in the business distr...