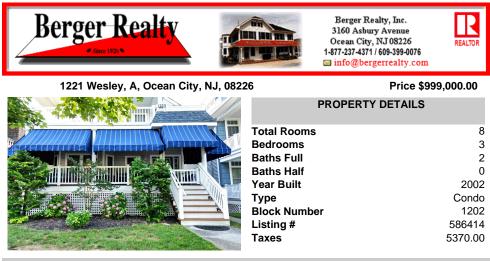

1221 Wesley, A, Ocean City, NJ, 08226

|               | F            | ROPERTY DETAILS |         |
|---------------|--------------|-----------------|---------|
| KP            | Total Rooms  |                 | 8       |
|               | Bedrooms     |                 | 3       |
|               | Baths Full   |                 | 2       |
|               | Baths Half   |                 | 0       |
|               | Year Built   |                 | 2002    |
|               | Туре         |                 | Condo   |
|               | Block Number |                 | 1202    |
| of the second | Listing #    |                 | 586414  |
|               | Taxes        |                 | 5370.00 |

## COMMENTS

Plan a day trip fast and come check out this 3 bed, 2 bath beauty, asking less than a million on Wesley!! This location is just steps to the beach & boardwalk while also right around the corner from all of the downtown Asbury shops. Plenty of space to move throughout your open kitchen and cozy living room, right out onto your oversized deck with custom awnings that offers ...