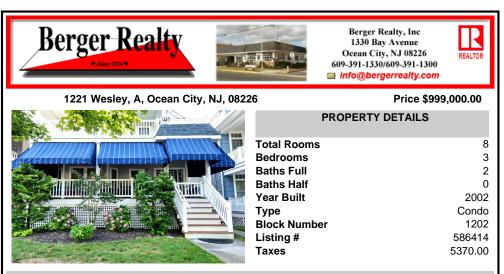

# Image: state stat

| 226          | Price \$999,000.00 |
|--------------|--------------------|
| PROPERTY I   | DETAILS            |
| Total Rooms  | 8                  |
| Bedrooms     | 3                  |
| Baths Full   | 2                  |
| Baths Half   | 0                  |
| Year Built   | 2002               |
| Туре         | Condo              |
| Block Number | 1202               |
| Listing #    | 586414             |
| Taxes        | 5370.00            |