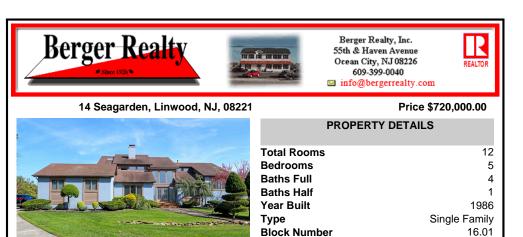

COMMENTS

Spectacular Bay Views! Contemporary Split-Level home located at the end of a Cul de Sac and 180 degrees of Bay View!! As you enter this home you notice the natural light and multi levels of space for everyone This home boasts updated Chef's kitchen w industrial stove (2) dishwashers & pantry, Formal Dining Room, Formal Living Room, Family Room. Luxurious Master Suite wi...

Listing #

Taxes

COMMENTS

Spectacular Bay Views! Contemporary Split-Level home located at the end of a Cul de Sac

and 180 degrees of Bay View!! As you enter this home you notice the natural light and multi

levels of space for everyone This home boasts updated Chef's kitchen w industrial stove (2)

dishwashers & pantry, Formal Dining Room, Formal Living Room, Family Room. Luxurious

| Master Suite wi                                                                                                |                                       |                                                                                                                  |                                                                                                                                 |
|----------------------------------------------------------------------------------------------------------------|---------------------------------------|------------------------------------------------------------------------------------------------------------------|---------------------------------------------------------------------------------------------------------------------------------|
|                                                                                                                | PROPE                                 | RTY FEATURES                                                                                                     |                                                                                                                                 |
| OutsideFeatures<br>Deck<br>Fenced Yard<br>Sprinkler System                                                     | ParkingGarage<br>Two Car              | OtherRooms<br>Breakfast Nook<br>Dining Room<br>Eat In Kitchen<br>Laundry/Utility Room<br>Primary BR on 1st floor | InteriorFeatures<br>Cathedral Ceiling<br>Kitchen Center Island<br>Security System<br>Skylight(s)<br>Walk In Closet<br>Whirlpool |
| AppliancesIncluded<br>Burglar Alarm<br>Dishwasher<br>Dryer<br>Gas Stove<br>Microwave<br>Refrigerator<br>Washer | Heating<br>Gas-Natural<br>Multi-Zoned | Cooling<br>Central                                                                                               | Water<br>Public                                                                                                                 |
| Sewer<br>Public Sewer                                                                                          |                                       |                                                                                                                  |                                                                                                                                 |
|                                                                                                                |                                       | CONTACT                                                                                                          |                                                                                                                                 |
|                                                                                                                |                                       |                                                                                                                  | 6.27 102-01 290                                                                                                                 |