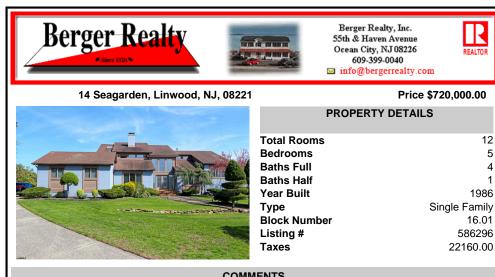

COMMENTS

Spectacular Bay Views! Contemporary Split-Level home located at the end of a Cul de Sac and 180 degrees of Bay View!! As you enter this home you notice the natural light and multi levels of space for everyone This home boasts updated Chef's kitchen w industrial stove (2) dishwashers & pantry, Formal Dining Room, Formal Living Room, Family Room. Luxurious Master Suite wi...

Listing #

Taxes

COMMENTS

Spectacular Bay Views! Contemporary Split-Level home located at the end of a Cul de Sac

and 180 degrees of Bay View!! As you enter this home you notice the natural light and multi

levels of space for everyone This home boasts updated Chef's kitchen w industrial stove (2)

dishwashers & pantry, Formal Dining Room, Formal Living Room, Family Room. Luxurious

| Master Suite wi                                                                                                |                                       |                                                                                                                  |                                                                                                                                 |
|----------------------------------------------------------------------------------------------------------------|---------------------------------------|------------------------------------------------------------------------------------------------------------------|---------------------------------------------------------------------------------------------------------------------------------|
|                                                                                                                | PROPE                                 | RTY FEATURES                                                                                                     |                                                                                                                                 |
| OutsideFeatures<br>Deck<br>Fenced Yard<br>Sprinkler System                                                     | ParkingGarage<br>Two Car              | OtherRooms<br>Breakfast Nook<br>Dining Room<br>Eat In Kitchen<br>Laundry/Utility Room<br>Primary BR on 1st floor | InteriorFeatures<br>Cathedral Ceiling<br>Kitchen Center Island<br>Security System<br>Skylight(s)<br>Walk In Closet<br>Whirlpool |
| AppliancesIncluded<br>Burglar Alarm<br>Dishwasher<br>Dryer<br>Gas Stove<br>Microwave<br>Refrigerator<br>Washer | Heating<br>Gas-Natural<br>Multi-Zoned | Cooling<br>Central                                                                                               | Water<br>Public                                                                                                                 |
| Sewer<br>Public Sewer                                                                                          |                                       |                                                                                                                  |                                                                                                                                 |
|                                                                                                                |                                       | CONTACT                                                                                                          |                                                                                                                                 |
|                                                                                                                |                                       |                                                                                                                  | 6.27 102-01 290                                                                                                                 |