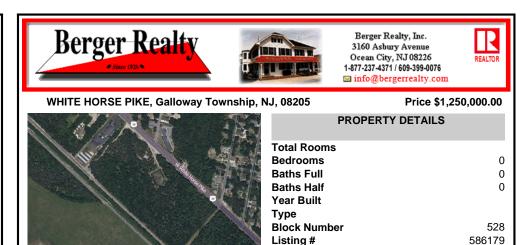

WHITE HORSE PIKE, Galloway Township, NJ, 08205

| ship, NJ, 08205 |              | Price \$1,250,000.00 |
|-----------------|--------------|----------------------|
| K.              | PROP         | ERTY DETAILS         |
| 100             | Total Rooms  |                      |
| e de la         | Bedrooms     | 0                    |
| Kettage         | Baths Full   | 0                    |
| 14              | Baths Half   | 0                    |
| - Her           | Year Built   |                      |
|                 | Туре         |                      |
| C A             | Block Number | 528                  |
|                 | Listing #    | 586179               |
|                 | Taxes        | 8119.00              |