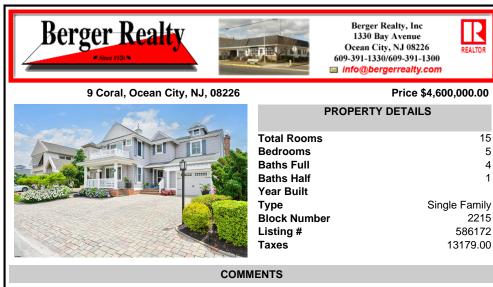

9 Coral Lane...A RARE opportunity is now available in the island\'s most prestigious Riviera neighborhood! This high-end, outstanding, well-designed home is flawless & features many sought-after Island home amenities. As you drive down Coral Lane & pull into the all pavered driveway, take note of the beautiful landscaping & subtle nautical influences of this waterfront des...

| - Alera An                    |              |               |  |  |
|-------------------------------|--------------|---------------|--|--|
|                               | Total Rooms  | 15            |  |  |
|                               | Bedrooms     | 5             |  |  |
| Aborting The Day of the State | Baths Full   | 4             |  |  |
|                               | Baths Half   | 1             |  |  |
|                               | Year Built   |               |  |  |
| Noneth Contractor             | Туре         | Single Family |  |  |
|                               | Block Number | 2215          |  |  |
|                               | Listing #    | 586172        |  |  |
|                               | Taxes        | 13179.00      |  |  |
| COMMENTS                      |              |               |  |  |