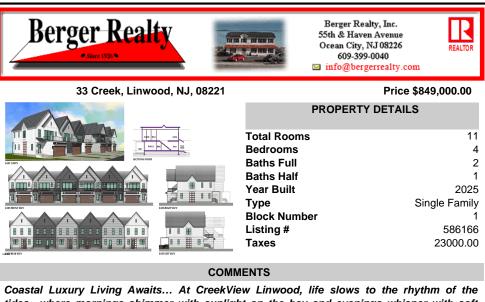

| Berge                             | Are 1920                                                                                  | Ocea                                                                                                                    | & Haven Avenue<br>m City, NJ 08226<br>609-399-0040<br>o@bergerrealty.com                                          | 4                        |  |
|-----------------------------------|-------------------------------------------------------------------------------------------|-------------------------------------------------------------------------------------------------------------------------|-------------------------------------------------------------------------------------------------------------------|--------------------------|--|
| 33                                | Creek, Linwood, NJ, 08221                                                                 |                                                                                                                         | Price \$849,000.00                                                                                                |                          |  |
|                                   |                                                                                           | PROF<br>Total Rooms<br>Bedrooms<br>Baths Full<br>Baths Half<br>Year Built<br>Type<br>Block Number<br>Listing #<br>Taxes | PERTY DETAILS<br>11<br>4<br>2<br>1<br>2025<br>Single Family<br>1<br>586166<br>23000.00                            |                          |  |
|                                   | COM                                                                                       | IMENTS                                                                                                                  |                                                                                                                   |                          |  |
| tides—where mo<br>winds and birds | ornings shimmer with sunlig<br>ong. Just five waterfront to<br>and the shore. Waterview I | ght on the bay and o<br>ownhomes remain, ea                                                                             | lows to the rhythm of the<br>evenings whisper with soft<br>ach a serene jewel nestled<br>0 Garden-view homes from | tides<br>wind            |  |
|                                   | PROPERT                                                                                   | Y FEATURES                                                                                                              |                                                                                                                   |                          |  |
| Exterior<br>See Remarks<br>Vinyl  | OutsideFeatures<br>Curbs<br>Deck<br>Patio<br>Paved Road<br>Porch                          | ParkingGarage<br>Attached Garage<br>Auto Door Opener<br>Two Car                                                         | OtherRooms<br>Breakfast Nook<br>Dining Area<br>Eat In Kitchen<br>Laundry/Utility Room                             | Exteri<br>See F<br>Vinyl |  |