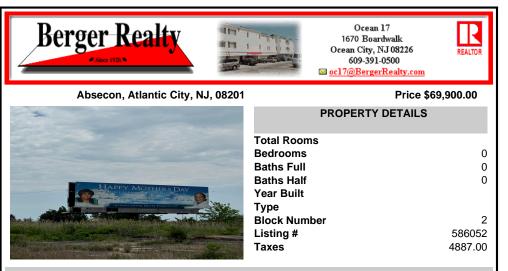

## COMMENTS

REDUCED! Great investment opportunity to own a double sided billboard on a high traffic highway! Located on the White Horse Pike right after Pleasantville and Absecon traffic merges onto the pike heading towards Atlantic City. The Billboard targets tourist and locals on their way to Ocean Casino, Hard Rock, Water Park and many more attractions. This is an excellent way t...

## PROPERTY FEATURES

COMMENTS REDUCED! Great investment opportunity to own a double sided billboard on a high traffic

highway! Located on the White Horse Pike right after Pleasantville and Absecon traffic

merges onto the pike heading towards Atlantic City. The Billboard targets tourist and locals

on their way to Ocean Casino, Hard Rock, Water Park and many more attractions. This is an