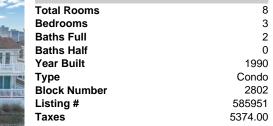

## Price \$899,000.00

8

3

2

0

1990

Condo

2802

585951

5374.00

| PROPERTY DETAILS                                                                                                |
|-----------------------------------------------------------------------------------------------------------------|
| Total Rooms<br>Bedrooms<br>Baths Full<br>Baths Half<br>Year Built<br>Type<br>Block Number<br>Listing #<br>Taxes |