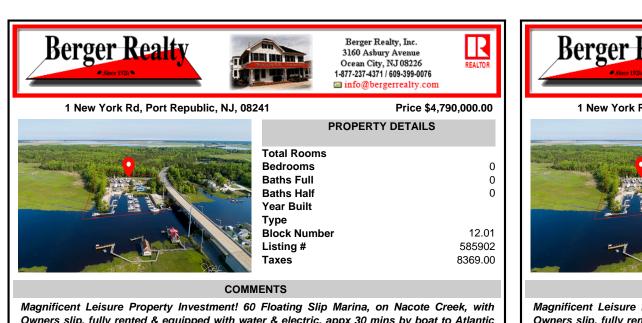

Magnificent Leisure Property Investment! 60 Floating Slip Marina, on Nacote Creek, with Owners slip, fully rented & equipped with water & electric, appx 30 mins by boat to Atlantic City, Long Beach Island & nearby waterfront dining, Leased 20x40 Warehouse, two additional out bldgs for storage, detached workshop offers ship store, 2Bed/1Bath Gorgeous Residential Home with ...