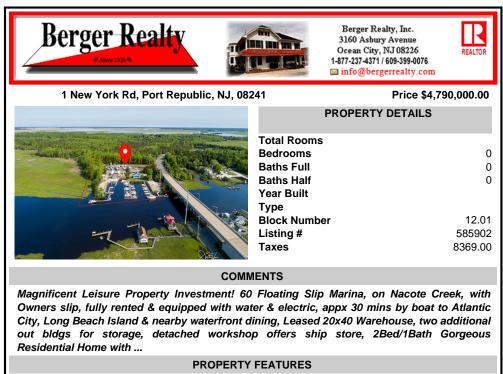

Magnificent Leisure Property Investment! 60 Floating Slip Marina, on Nacote Creek, with Owners slip, fully rented & equipped with water & electric, appx 30 mins by boat to Atlantic City, Long Beach Island & nearby waterfront dining, Leased 20x40 Warehouse, two additional out bldgs for storage, detached workshop offers ship store, 2Bed/1Bath Gorgeous Residential Home with ...