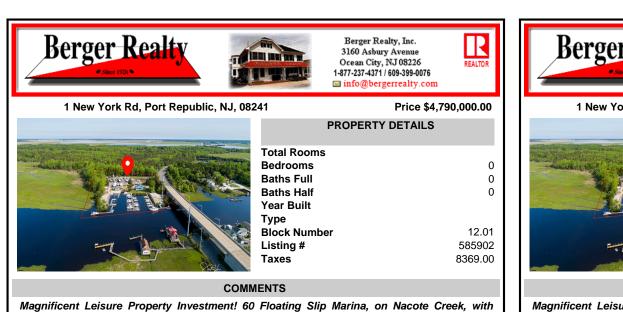

Magnificent Leisure Property Investment! 60 Floating Slip Marina, on Nacote Creek, with Owners slip, fully rented & equipped with water & electric, appx 30 mins by boat to Atlantic City, Long Beach Island & nearby waterfront dining, Leased 20x40 Warehouse, two additional out bldgs for storage, detached workshop offers ship store, 2Bed/1Bath Gorgeous Residential Home with ...

## CONTACT

Scan to see Property page.

| Berger Realty                                                                                                                                                                                                                                                                                                                                                                                                 | Berger Realty, Inc.<br>3160 Asbury Avenue<br>Ocean City, NJ 08226<br>1-877-237-4371 / 609-399-0076<br>info@bergerrealty.com |  |  |  |
|---------------------------------------------------------------------------------------------------------------------------------------------------------------------------------------------------------------------------------------------------------------------------------------------------------------------------------------------------------------------------------------------------------------|-----------------------------------------------------------------------------------------------------------------------------|--|--|--|
| 1 New York Rd, Port Republic, NJ, 082                                                                                                                                                                                                                                                                                                                                                                         | 241 Price \$4,790,000.00                                                                                                    |  |  |  |
|                                                                                                                                                                                                                                                                                                                                                                                                               | PROPERTY DETAILS                                                                                                            |  |  |  |
|                                                                                                                                                                                                                                                                                                                                                                                                               | Total RoomsBedrooms0Baths Full0Baths Half0Year Built7Type12.01Listing #585902Taxes8369.00                                   |  |  |  |
| COMMENTS<br>Magnificent Leisure Property Investment! 60 Floating Slip Marina, on Nacote Creek, with<br>Owners slip, fully rented & equipped with water & electric, appx 30 mins by boat to Atlantic<br>City, Long Beach Island & nearby waterfront dining, Leased 20x40 Warehouse, two additional<br>out bldgs for storage, detached workshop offers ship store, 2Bed/1Bath Gorgeous<br>Residential Home with |                                                                                                                             |  |  |  |