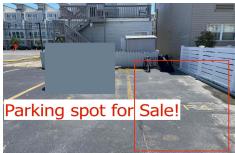

### COMMENTS

SOUTHSIDE DEEDED PARKING SPOT FOR SALE!! No need to ever worry about beach parking again!!! Grab you stuff, park and go! This parking spot is located between Pacific and Atlantic Avenues by the 9600 Building. Need a place to park an extra car? Need guest parking? The options are endless!! Here is your chance! NEVER WORRY ABOUT PARKING AGAIN! - Fees are \$41.02/month...