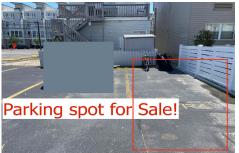

## COMMENTS

SOUTHSIDE DEEDED PARKING SPOT FOR SALE!! No need to ever worry about beach parking again!!! Grab you stuff, park and go! This parking spot is located between Pacific and Atlantic Avenues by the 9600 Building. Need a place to park an extra car? Need guest parking? The options are endless!! Here is your chance! NEVER WORRY ABOUT PARKING AGAIN! - Fees are \$41.02/month...