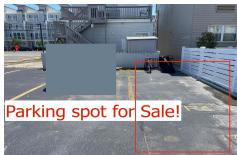

# **COMMENTS**

Taxes

SOUTHSIDE DEEDED PARKING SPOT FOR SALE!! No need to ever worry about beach parking again!!! Grab you stuff, park and go! This parking spot is located between Pacific and Atlantic Avenues by the 9600 Building. Need a place to park an extra car? Need guest parking? The options are endless!! Here is your chance! NEVER WORRY ABOUT PARKING AGAIN! - Fees are \$41.02/month...