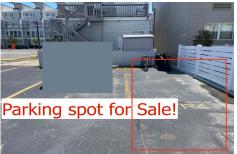

# COMMENTS

SOUTHSIDE DEEDED PARKING SPOT FOR SALE!! No need to ever worry about beach parking again!!! Grab you stuff, park and go! This parking spot is located between Pacific and Atlantic Avenues by the 9600 Building. Need a place to park an extra car? Need guest parking? The options are endless!! Here is your chance! NEVER WORRY ABOUT PARKING AGAIN! - Fees are \$41.02/month...