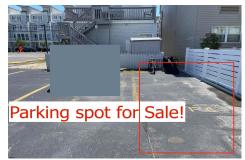

# **COMMENTS**

Taxes

SOUTHSIDE DEEDED PARKING SPOT FOR SALE!! No need to ever worry about beach parking again!!! Grab you stuff, park and go! This parking spot is located between Pacific and Atlantic Avenues by the 9600 Building. Need a place to park an extra car? Need guest parking? The options are endless!! Here is your chance! NEVER WORRY ABOUT PARKING AGAIN! - Fees are \$41.02/month...