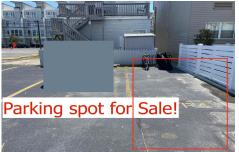

# **COMMENTS**

SOUTHSIDE DEEDED PARKING SPOT FOR SALE!! No need to ever worry about beach parking again!!! Grab you stuff, park and go! This parking spot is located between Pacific and Atlantic Avenues by the 9600 Building. Need a place to park an extra car? Need guest parking? The options are endless!! Here is your chance! NEVER WORRY ABOUT PARKING AGAIN! - Fees are \$41.02/month...

## COMMENTS

SOUTHSIDE DEEDED PARKING SPOT FOR SALE!! No need to ever worry about beach parking again!!! Grab you stuff, park and go! This parking spot is located between Pacific and Atlantic Avenues by the 9600 Building. Need a place to park an extra car? Need guest parking? The options are endless!! Here is your chance! NEVER WORRY ABOUT PARKING AGAIN! - Fees are \$41.02/month...