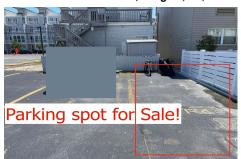

# **COMMENTS**

SOUTHSIDE DEEDED PARKING SPOT FOR SALE!! No need to ever worry about beach parking again!!! Grab you stuff, park and go! This parking spot is located between Pacific and Atlantic Avenues by the 9600 Building. Need a place to park an extra car? Need guest parking? The options are endless!! Here is your chance! NEVER WORRY ABOUT PARKING AGAIN! - Fees are \$41.02/month...

## COMMENTS

SOUTHSIDE DEEDED PARKING SPOT FOR SALE!! No need to ever worry about beach parking again!!! Grab you stuff, park and go! This parking spot is located between Pacific and Atlantic Avenues by the 9600 Building. Need a place to park an extra car? Need guest parking? The options are endless!! Here is your chance! NEVER WORRY ABOUT PARKING AGAIN! - Fees are \$41.02/month...