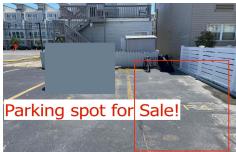

# **COMMENTS**

SOUTHSIDE DEEDED PARKING SPOT FOR SALE!! No need to ever worry about beach parking again!!! Grab you stuff, park and go! This parking spot is located between Pacific and Atlantic Avenues by the 9600 Building. Need a place to park an extra car? Need guest parking? The options are endless!! Here is your chance! NEVER WORRY ABOUT PARKING AGAIN! - Fees are \$41.02/month...