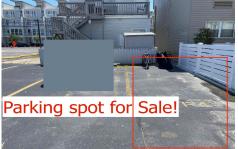

# COMMENTS

**Taxes** 

SOUTHSIDE DEEDED PARKING SPOT FOR SALE!! No need to ever worry about beach parking again!!! Grab you stuff, park and go! This parking spot is located between Pacific and Atlantic Avenues by the 9600 Building. Need a place to park an extra car? Need guest parking? The options are endless!! Here is your chance! NEVER WORRY ABOUT PARKING AGAIN! - Fees are \$41.02/month...