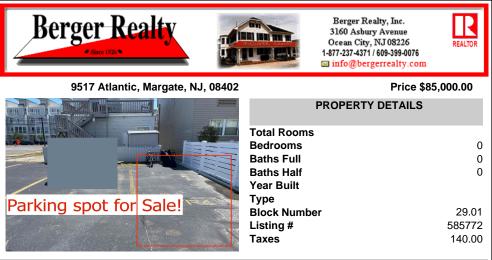

### COMMENTS

SOUTHSIDE DEEDED PARKING SPOT FOR SALE !! No need to ever worry about beach parking again!!! Grab you stuff, park and go! This parking spot is located between Pacific and Atlantic Avenues by the 9600 Building. Need a place to park an extra car? Need guest parking? The options are endless!! Here is your chance! NEVER WORRY ABOUT PARKING AGAIN! - Fees are \$41.02/month...

## COMMENTS

SOUTHSIDE DEEDED PARKING SPOT FOR SALE !! No need to ever worry about beach parking again!!! Grab you stuff, park and go! This parking spot is located between Pacific and Atlantic Avenues by the 9600 Building. Need a place to park an extra car? Need quest parking? The options are endless!! Here is your chance! NEVER WORRY ABOUT PARKING AGAIN! - Fees are \$41.02/month...