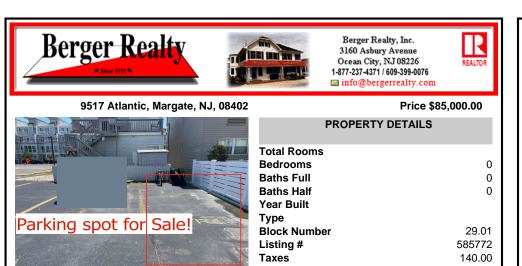

### COMMENTS

SOUTHSIDE DEEDED PARKING SPOT FOR SALE !! No need to ever worry about beach parking again!!! Grab you stuff, park and go! This parking spot is located between Pacific and Atlantic Avenues by the 9600 Building. Need a place to park an extra car? Need guest parking? The options are endless!! Here is your chance! NEVER WORRY ABOUT PARKING AGAIN! - Fees are \$41.02/month...

## COMMENTS

SOUTHSIDE DEEDED PARKING SPOT FOR SALE !! No need to ever worry about beach parking again!!! Grab you stuff, park and go! This parking spot is located between Pacific and Atlantic Avenues by the 9600 Building. Need a place to park an extra car? Need quest parking? The options are endless!! Here is your chance! NEVER WORRY ABOUT PARKING AGAIN! - Fees are \$41.02/month...