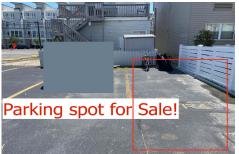

## COMMENTS

SOUTHSIDE DEEDED PARKING SPOT FOR SALE!! No need to ever worry about beach parking again!!! Grab you stuff, park and go! This parking spot is located between Pacific and Atlantic Avenues by the 9600 Building. Need a place to park an extra car? Need guest parking? The options are endless!! Here is your chance! NEVER WORRY ABOUT PARKING AGAIN! - Fees are \$41.02/month...