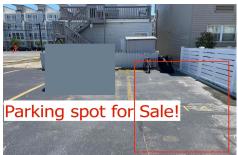

## **COMMENTS**

SOUTHSIDE DEEDED PARKING SPOT FOR SALE!! No need to ever worry about beach parking again!!! Grab you stuff, park and go! This parking spot is located between Pacific and Atlantic Avenues by the 9600 Building. Need a place to park an extra car? Need guest parking? The options are endless!! Here is your chance! NEVER WORRY ABOUT PARKING AGAIN! - Fees are \$41.02/month...