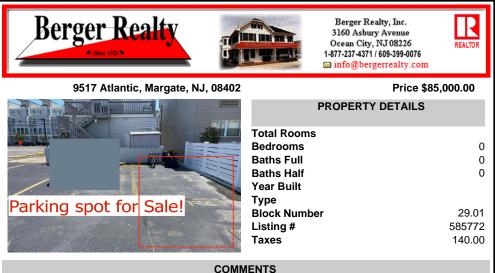

## COMMENTS

SOUTHSIDE DEEDED PARKING SPOT FOR SALE!! No need to ever worry about beach parking again!!! Grab you stuff, park and go! This parking spot is located between Pacific and Atlantic Avenues by the 9600 Building. Need a place to park an extra car? Need guest parking? The options are endless!! Here is your chance! NEVER WORRY ABOUT PARKING AGAIN! - Fees are \$41.02/month...