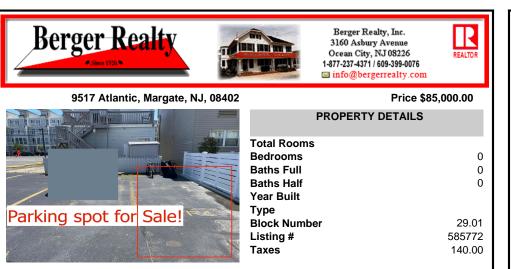

## COMMENTS

SOUTHSIDE DEEDED PARKING SPOT FOR SALE!! No need to ever worry about beach parking again!!! Grab you stuff, park and go! This parking spot is located between Pacific and Atlantic Avenues by the 9600 Building. Need a place to park an extra car? Need guest parking? The options are endless!! Here is your chance! NEVER WORRY ABOUT PARKING AGAIN! - Fees are \$41.02/month...