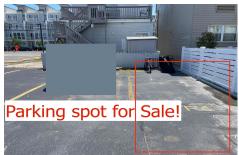

# **COMMENTS**

SOUTHSIDE DEEDED PARKING SPOT FOR SALE!! No need to ever worry about beach parking again!!! Grab you stuff, park and go! This parking spot is located between Pacific and Atlantic Avenues by the 9600 Building. Need a place to park an extra car? Need guest parking? The options are endless!! Here is your chance! NEVER WORRY ABOUT PARKING AGAIN! - Fees are \$41.02/month...