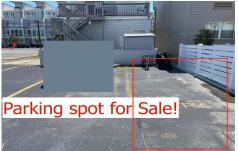

# COMMENTS

Listing #

**Taxes** 

SOUTHSIDE DEEDED PARKING SPOT FOR SALE!! No need to ever worry about beach parking again!!! Grab you stuff, park and go! This parking spot is located between Pacific and Atlantic Avenues by the 9600 Building. Need a place to park an extra car? Need guest parking? The options are endless!! Here is your chance! NEVER WORRY ABOUT PARKING AGAIN! - Fees are \$41.02/month...