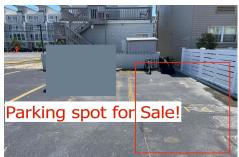

# **COMMENTS**

SOUTHSIDE DEEDED PARKING SPOT FOR SALE!! No need to ever worry about beach parking again!!! Grab you stuff, park and go! This parking spot is located between Pacific and Atlantic Avenues by the 9600 Building. Need a place to park an extra car? Need guest parking? The options are endless!! Here is your chance! NEVER WORRY ABOUT PARKING AGAIN! - Fees are \$41.02/month...