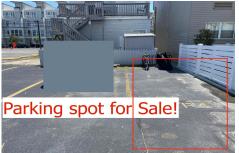

# COMMENTS

SOUTHSIDE DEEDED PARKING SPOT FOR SALE!! No need to ever worry about beach parking again!!! Grab you stuff, park and go! This parking spot is located between Pacific and Atlantic Avenues by the 9600 Building. Need a place to park an extra car? Need guest parking? The options are endless!! Here is your chance! NEVER WORRY ABOUT PARKING AGAIN! - Fees are \$41.02/month...