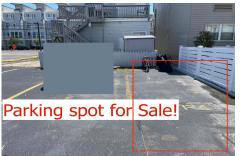

# COMMENTS

SOUTHSIDE DEEDED PARKING SPOT FOR SALE!! No need to ever worry about beach parking again!!! Grab you stuff, park and go! This parking spot is located between Pacific and Atlantic Avenues by the 9600 Building. Need a place to park an extra car? Need guest parking? The options are endless!! Here is your chance! NEVER WORRY ABOUT PARKING AGAIN! - Fees are \$41.02/month...