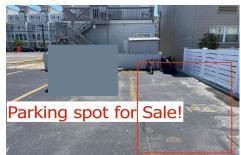

# **COMMENTS**

SOUTHSIDE DEEDED PARKING SPOT FOR SALE!! No need to ever worry about beach parking again!!! Grab you stuff, park and go! This parking spot is located between Pacific and Atlantic Avenues by the 9600 Building. Need a place to park an extra car? Need guest parking? The options are endless!! Here is your chance! NEVER WORRY ABOUT PARKING AGAIN! - Fees are \$41.02/month...