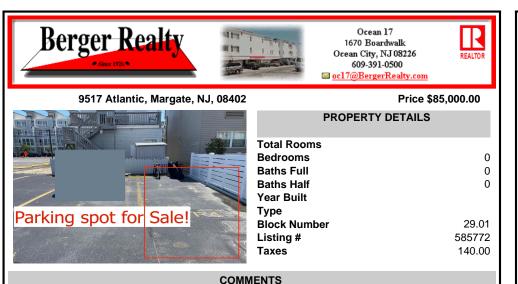

SOUTHSIDE DEEDED PARKING SPOT FOR SALE!! No need to ever worry about beach parking again!!! Grab you stuff, park and go! This parking spot is located between Pacific and Atlantic Avenues by the 9600 Building. Need a place to park an extra car? Need guest parking? The options are endless!! Here is your chance! NEVER WORRY ABOUT PARKING AGAIN! - Fees are \$41.02/month...

## COMMENTS

SOUTHSIDE DEEDED PARKING SPOT FOR SALE!! No need to ever worry about beach parking again!!! Grab you stuff, park and go! This parking spot is located between Pacific and Atlantic Avenues by the 9600 Building. Need a place to park an extra car? Need guest parking? The options are endless!! Here is your chance! NEVER WORRY ABOUT PARKING AGAIN! - Fees are \$41.02/month...