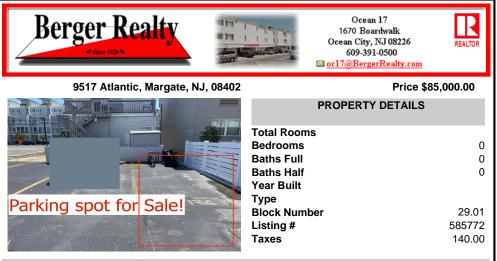

SOUTHSIDE DEEDED PARKING SPOT FOR SALE!! No need to ever worry about beach parking again!!! Grab you stuff, park and go! This parking spot is located between Pacific and Atlantic Avenues by the 9600 Building. Need a place to park an extra car? Need guest parking? The options are endless!! Here is your chance! NEVER WORRY ABOUT PARKING AGAIN! - Fees are \$41.02/month...

## COMMENTS

SOUTHSIDE DEEDED PARKING SPOT FOR SALE!! No need to ever worry about beach parking again!!! Grab you stuff, park and go! This parking spot is located between Pacific and Atlantic Avenues by the 9600 Building. Need a place to park an extra car? Need guest parking? The options are endless!! Here is your chance! NEVER WORRY ABOUT PARKING AGAIN! - Fees are \$41.02/month...