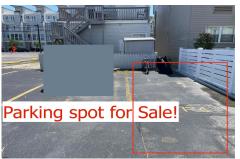

# COMMENTS

SOUTHSIDE DEEDED PARKING SPOT FOR SALE!! No need to ever worry about beach parking again!!! Grab you stuff, park and go! This parking spot is located between Pacific and Atlantic Avenues by the 9600 Building. Need a place to park an extra car? Need guest parking? The options are endless!! Here is your chance! NEVER WORRY ABOUT PARKING AGAIN! - Fees are \$41.02/month...