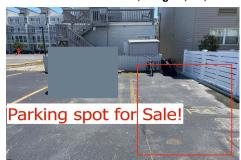

# **COMMENTS**

SOUTHSIDE DEEDED PARKING SPOT FOR SALE!! No need to ever worry about beach parking again!!! Grab you stuff, park and go! This parking spot is located between Pacific and Atlantic Avenues by the 9600 Building. Need a place to park an extra car? Need guest parking? The options are endless!! Here is your chance! NEVER WORRY ABOUT PARKING AGAIN! - Fees are \$41.02/month...