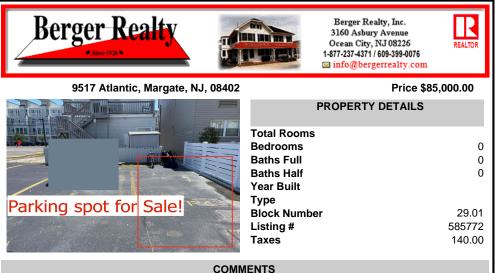

## COMMENTS

SOUTHSIDE DEEDED PARKING SPOT FOR SALE !! No need to ever worry about beach parking again!!! Grab you stuff, park and go! This parking spot is located between Pacific and Atlantic Avenues by the 9600 Building. Need a place to park an extra car? Need guest parking? The options are endless!! Here is your chance! NEVER WORRY ABOUT PARKING AGAIN! - Fees are \$41.02/month...

# PROPERTY FEATURES CONTACT

Scan to see Property page.

Ask for Evelyn "Evie" Schweibinz Berger Realty Inc 3160 Asbury Avenue, Ocean City Call: Email to: ems@bergerrealty.com

SOUTHSIDE DEEDED PARKING SPOT FOR SALE !! No need to ever worry about beach parking again!!! Grab you stuff, park and go! This parking spot is located between Pacific and Atlantic Avenues by the 9600 Building. Need a place to park an extra car? Need quest parking? The options are endless!! Here is your chance! NEVER WORRY ABOUT PARKING AGAIN! - Fees are \$41.02/month...