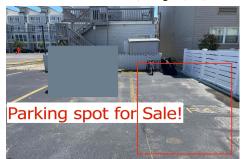

# **COMMENTS**

Listing #

Taxes

SOUTHSIDE DEEDED PARKING SPOT FOR SALE!! No need to ever worry about beach parking again!!! Grab you stuff, park and go! This parking spot is located between Pacific and Atlantic Avenues by the 9600 Building. Need a place to park an extra car? Need guest parking? The options are endless!! Here is your chance! NEVER WORRY ABOUT PARKING AGAIN! - Fees are \$41.02/month...