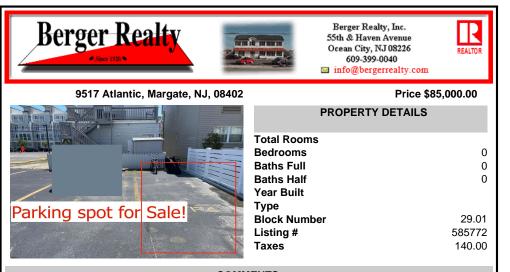

# COMMENTS

SOUTHSIDE DEEDED PARKING SPOT FOR SALE !! No need to ever worry about beach parking again!!! Grab you stuff, park and go! This parking spot is located between Pacific and Atlantic Avenues by the 9600 Building. Need a place to park an extra car? Need guest parking? The options are endless!! Here is your chance! NEVER WORRY ABOUT PARKING AGAIN! - Fees are \$41.02/month...