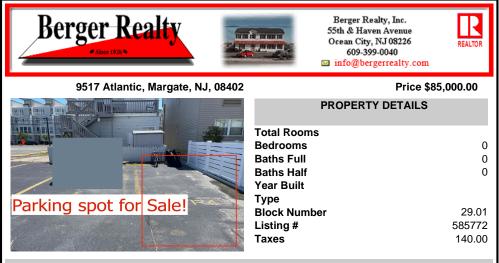

### COMMENTS

SOUTHSIDE DEEDED PARKING SPOT FOR SALE !! No need to ever worry about beach parking again!!! Grab you stuff, park and go! This parking spot is located between Pacific and Atlantic Avenues by the 9600 Building. Need a place to park an extra car? Need quest parking? The options are endless!! Here is your chance! NEVER WORRY ABOUT PARKING AGAIN! - Fees are \$41.02/month...