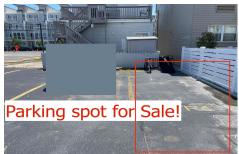

# **COMMENTS**

SOUTHSIDE DEEDED PARKING SPOT FOR SALE!! No need to ever worry about beach parking again!!! Grab you stuff, park and go! This parking spot is located between Pacific and Atlantic Avenues by the 9600 Building. Need a place to park an extra car? Need guest parking? The options are endless!! Here is your chance! NEVER WORRY ABOUT PARKING AGAIN! - Fees are \$41.02/month...

# COMMENTS

**Taxes** 

SOUTHSIDE DEEDED PARKING SPOT FOR SALE!! No need to ever worry about beach parking again!!! Grab you stuff, park and go! This parking spot is located between Pacific and Atlantic Avenues by the 9600 Building. Need a place to park an extra car? Need guest parking? The options are endless!! Here is your chance! NEVER WORRY ABOUT PARKING AGAIN! - Fees are \$41.02/month...