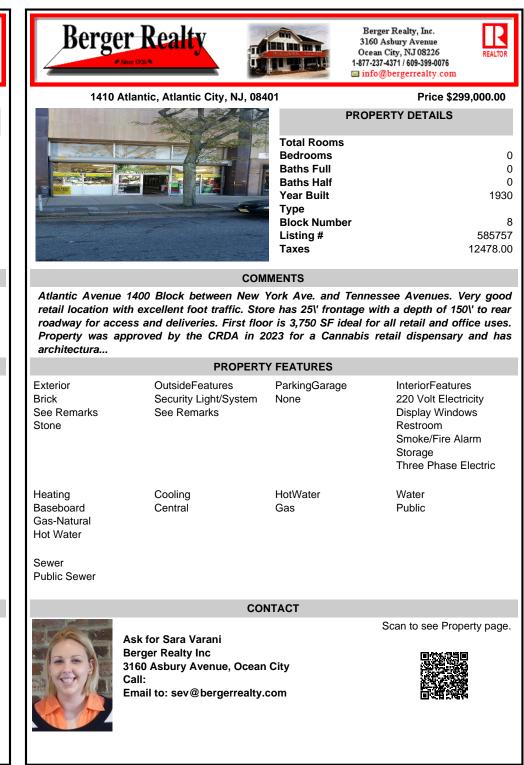

retail location with excellent foot traffic. Store has 25' frontage with a depth of 150' to rear roadway for access and deliveries. First floor is 3,750 SF ideal for all retail and office uses. Property was approved by the CRDA in 2023 for a Cannabis retail dispensary and has architectura...

| PROPERTY FEATURES                                |                                                         |                       |                                                                                                                                |
|--------------------------------------------------|---------------------------------------------------------|-----------------------|--------------------------------------------------------------------------------------------------------------------------------|
| Exterior<br>Brick<br>See Remarks<br>Stone        | OutsideFeatures<br>Security Light/System<br>See Remarks | ParkingGarage<br>None | InteriorFeatures<br>220 Volt Electricity<br>Display Windows<br>Restroom<br>Smoke/Fire Alarm<br>Storage<br>Three Phase Electric |
| Heating<br>Baseboard<br>Gas-Natural<br>Hot Water | Cooling<br>Central                                      | HotWater<br>Gas       | Water<br>Public                                                                                                                |
| Sewer<br>Public Sewer                            |                                                         |                       |                                                                                                                                |

CONTACT

Ask for Sara Varani Berger Realty Inc 3160 Asbury Avenue, Ocean City Call: Email to: sev@bergerrealty.com Scan to see Property page.