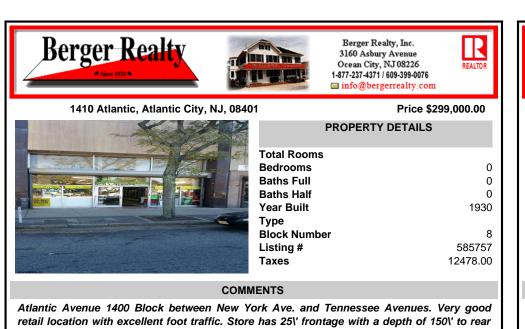

retail location with excellent foot traffic. Store has 25' frontage with a depth of 150' to rear roadway for access and deliveries. First floor is 3,750 SF ideal for all retail and office uses. Property was approved by the CRDA in 2023 for a Cannabis retail dispensary and has architectura...