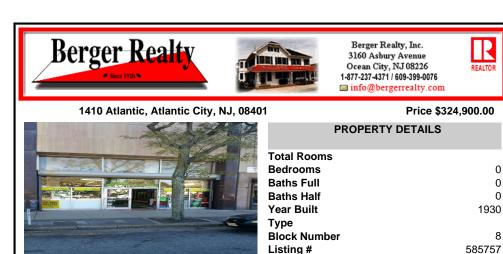

## COMMENTS

Taxes

Atlantic Avenue 1400 Block between New York Ave. and Tennessee Avenues. Very good retail location with excellent foot traffic. Store has 25\' frontage with a depth of 150\' to rear roadway for access and deliveries. First floor is 3,750 SF ideal for all retail and office uses. Property was approved by the CRDA in 2023 for a Cannabis retail dispensary and has architectura...