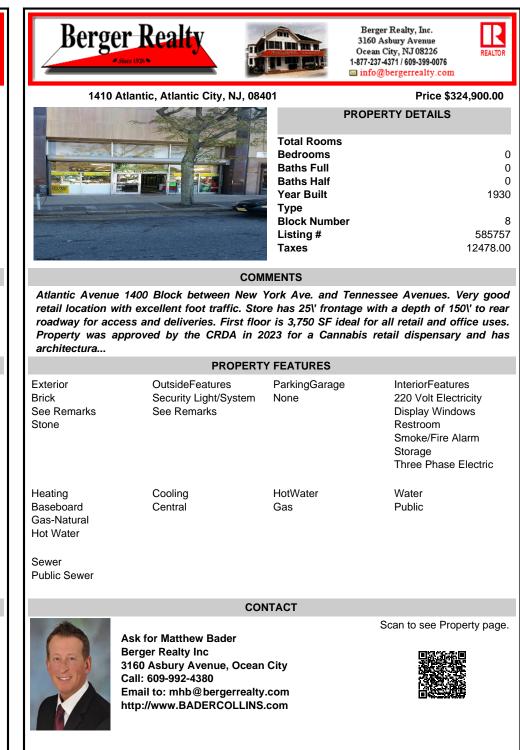

## COMMENTS

Taxes

Atlantic Avenue 1400 Block between New York Ave. and Tennessee Avenues. Very good retail location with excellent foot traffic. Store has 25\' frontage with a depth of 150\' to rear roadway for access and deliveries. First floor is 3,750 SF ideal for all retail and office uses. Property was approved by the CRDA in 2023 for a Cannabis retail dispensary and has architectura...