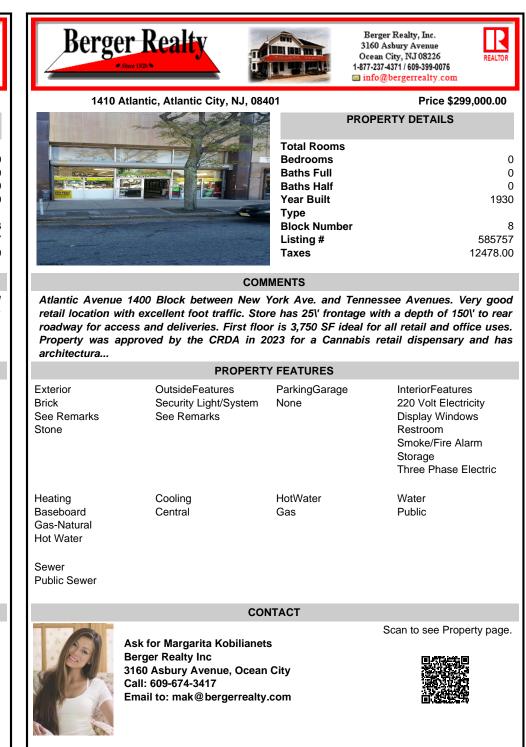

retail location with excellent foot traffic. Store has 25\' frontage with a depth of 150\' to rear roadway for access and deliveries. First floor is 3,750 SF ideal for all retail and office uses. Property was approved by the CRDA in 2023 for a Cannabis retail dispensary and has architectura ...

| PROPERTY FEATURES                                |                                                         |                       |                                                                                                                                |
|--------------------------------------------------|---------------------------------------------------------|-----------------------|--------------------------------------------------------------------------------------------------------------------------------|
| Exterior<br>Brick<br>See Remarks<br>Stone        | OutsideFeatures<br>Security Light/System<br>See Remarks | ParkingGarage<br>None | InteriorFeatures<br>220 Volt Electricity<br>Display Windows<br>Restroom<br>Smoke/Fire Alarm<br>Storage<br>Three Phase Electric |
| Heating<br>Baseboard<br>Gas-Natural<br>Hot Water | Cooling<br>Central                                      | HotWater<br>Gas       | Water<br>Public                                                                                                                |
| Sewer<br>Public Sewer                            |                                                         |                       |                                                                                                                                |