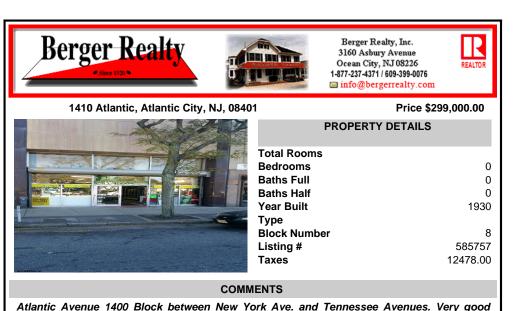

retail location with excellent foot traffic. Store has 25\' frontage with a depth of 150\' to rear roadway for access and deliveries. First floor is 3,750 SF ideal for all retail and office uses. Property was approved by the CRDA in 2023 for a Cannabis retail dispensary and has architectura ...