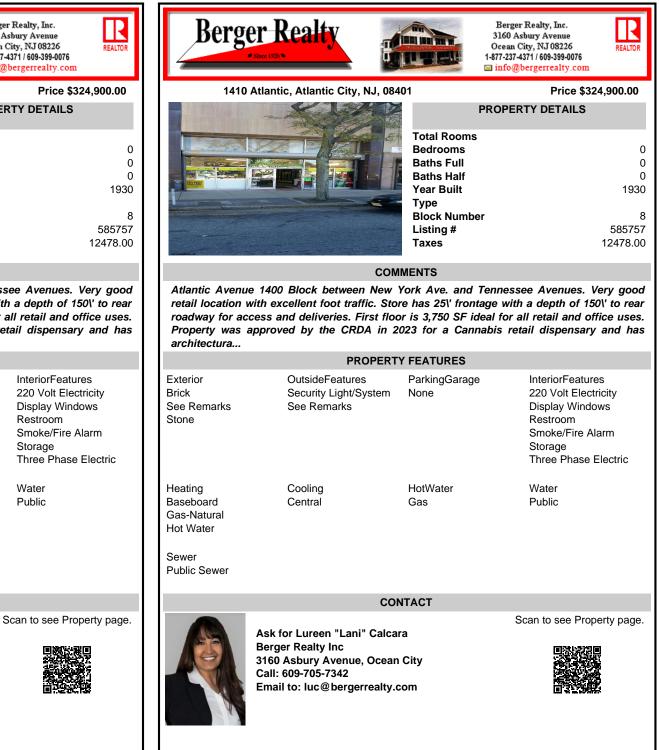

## COMMENTS

Atlantic Avenue 1400 Block between New York Ave. and Tennessee Avenues. Very good retail location with excellent foot traffic. Store has 25\' frontage with a depth of 150\' to rear roadway for access and deliveries. First floor is 3,750 SF ideal for all retail and office uses. Property was approved by the CRDA in 2023 for a Cannabis retail dispensary and has architectura ...