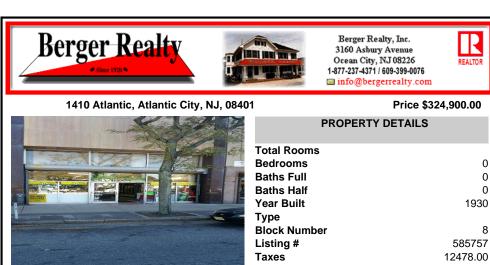

## COMMENTS

Atlantic Avenue 1400 Block between New York Ave. and Tennessee Avenues. Very good retail location with excellent foot traffic. Store has 25\' frontage with a depth of 150\' to rear roadway for access and deliveries. First floor is 3,750 SF ideal for all retail and office uses. Property was approved by the CRDA in 2023 for a Cannabis retail dispensary and has architectura ...