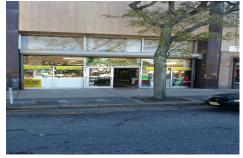

## COMMENTS

Atlantic Avenue 1400 Block between New York Ave. and Tennessee Avenues. Very good retail location with excellent foot traffic. Store has 25\' frontage with a depth of 150\' to rear roadway for access and deliveries. First floor is 3,750 SF ideal for all retail and office uses. Property was approved by the CRDA in 2023 for a Cannabis retail dispensary and has architectura...