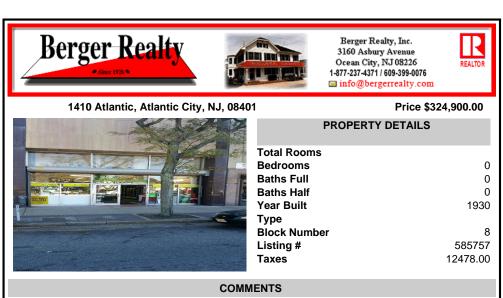

Atlantic Avenue 1400 Block between New York Ave. and Tennessee Avenues. Very good retail location with excellent foot traffic. Store has 25\' frontage with a depth of 150\' to rear roadway for access and deliveries. First floor is 3,750 SF ideal for all retail and office uses. Property was approved by the CRDA in 2023 for a Cannabis retail dispensary and has architectura...