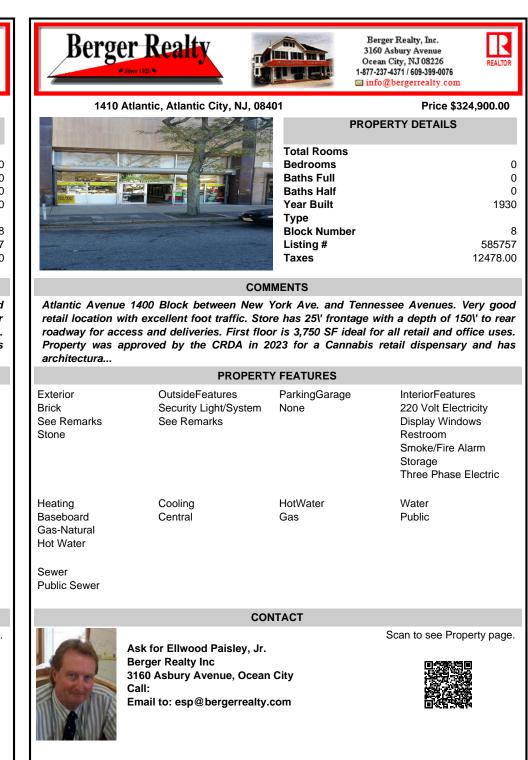

Atlantic Avenue 1400 Block between New York Ave. and Tennessee Avenues. Very good retail location with excellent foot traffic. Store has 25\' frontage with a depth of 150\' to rear roadway for access and deliveries. First floor is 3,750 SF ideal for all retail and office uses. Property was approved by the CRDA in 2023 for a Cannabis retail dispensary and has architectura...