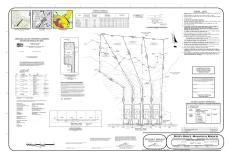

## **COMMENTS**

If you are looking to build your dream home here is the perfect opportunity. This buildable lot is 3.20 acres located close to Smithville and access to the GSP. There are "4" available lots for sale, you can purchase these individually or as a package. The buyer will be responsible to have the well and septic installed along with confirmation of the taxes. See attached...

## COMMENTS

If you are looking to build your dream home here is the perfect opportunity. This buildable lot is 3.20 acres located close to Smithville and access to the GSP. There are "4" available lots for sale, you can purchase these individually or as a package. The buyer will be responsible to have the well and septic installed along with confirmation of the taxes. See attached...