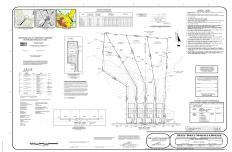

## **COMMENTS**

If you are looking to build your dream home here is the perfect opportunity. This buildable lot is 3.20 acres located close to Smithville and access to the GSP. There are "4" available lots for sale, you can purchase these individually or as a package. The buyer will be responsible to have the well and septic installed along with confirmation of the taxes. See attached...

## COMMENTS

If you are looking to build your dream home here is the perfect opportunity. This buildable lot is 3.20 acres located close to Smithville and access to the GSP. There are "4" available lots for sale, you can purchase these individually or as a package. The buyer will be responsible to have the well and septic installed along with confirmation of the taxes. See attached...