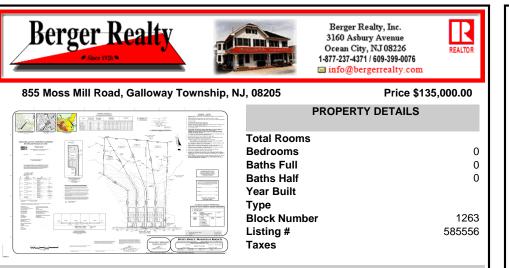

#### 855 Moss Mill Road, Galloway Township, NJ, 08205

#### Price \$135,000.00

| PROPERTY DETAILS                     |
|--------------------------------------|
| Total RoomsBedrooms0Baths Full0      |
| Baths Half 0<br>Year Built<br>Type   |
| Block Number 1263   Listing # 585556 |
| Taxes                                |