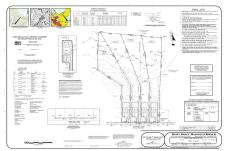

# **COMMENTS**

If you are looking to build your dream home here is the perfect opportunity. This buildable lot is 3.20 acres located close to Smithville and access to the GSP. There are "4" available lots for sale, you can purchase these individually or as a package. The buyer will be responsible to have the well and septic installed along with confirmation of the taxes. See attached...

# COMMENTS

If you are looking to build your dream home here is the perfect opportunity. This buildable lot is 3.20 acres located close to Smithville and access to the GSP. There are "4" available lots for sale, you can purchase these individually or as a package. The buyer will be responsible to have the well and septic installed along with confirmation of the taxes. See attached...