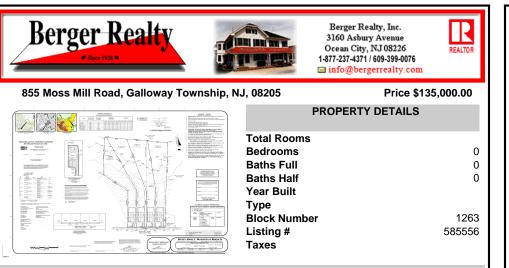

#### 855 Moss Mill Road, Galloway Township, NJ, 08205

#### Price \$135,000.00

| PROPERTY DETAILS                                                |
|-----------------------------------------------------------------|
| Total RoomsBedrooms0Baths Full0Baths Half0Year Built0           |
| Type 1263   Block Number 1263   Listing # 585556   Taxes 585556 |