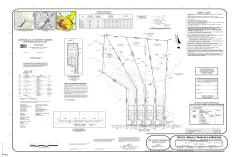

# COMMENTS

If you are looking to build your dream home here is the perfect opportunity. This buildable lot is 3.20 acres located close to Smithville and access to the GSP. There are "4" available lots for sale, you can purchase these individually or as a package. The buyer will be responsible to have the well and septic installed along with confirmation of the taxes. See attached...