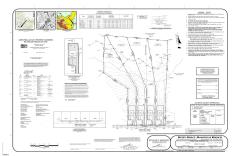

# **COMMENTS**

If you are looking to build your dream home here is the perfect opportunity. This buildable lot is 3.20 acres located close to Smithville and access to the GSP. There are "4" available lots for sale, you can purchase these individually or as a package. The buyer will be responsible to have the well and septic installed along with confirmation of the taxes. See attached...